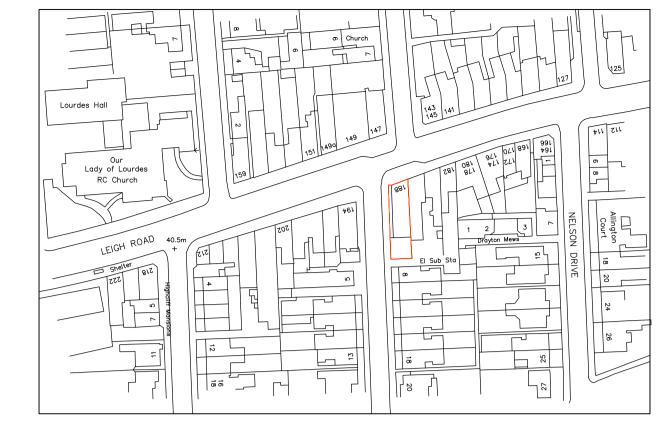

LOCATION PLAN
SCALE 1:1250

The contractor is to check and verify all building and site dimensions, levels, and sewer invert levels at connection points before work starts.

This drawing must be read with and checked against any structural or other specialist drawings provided.