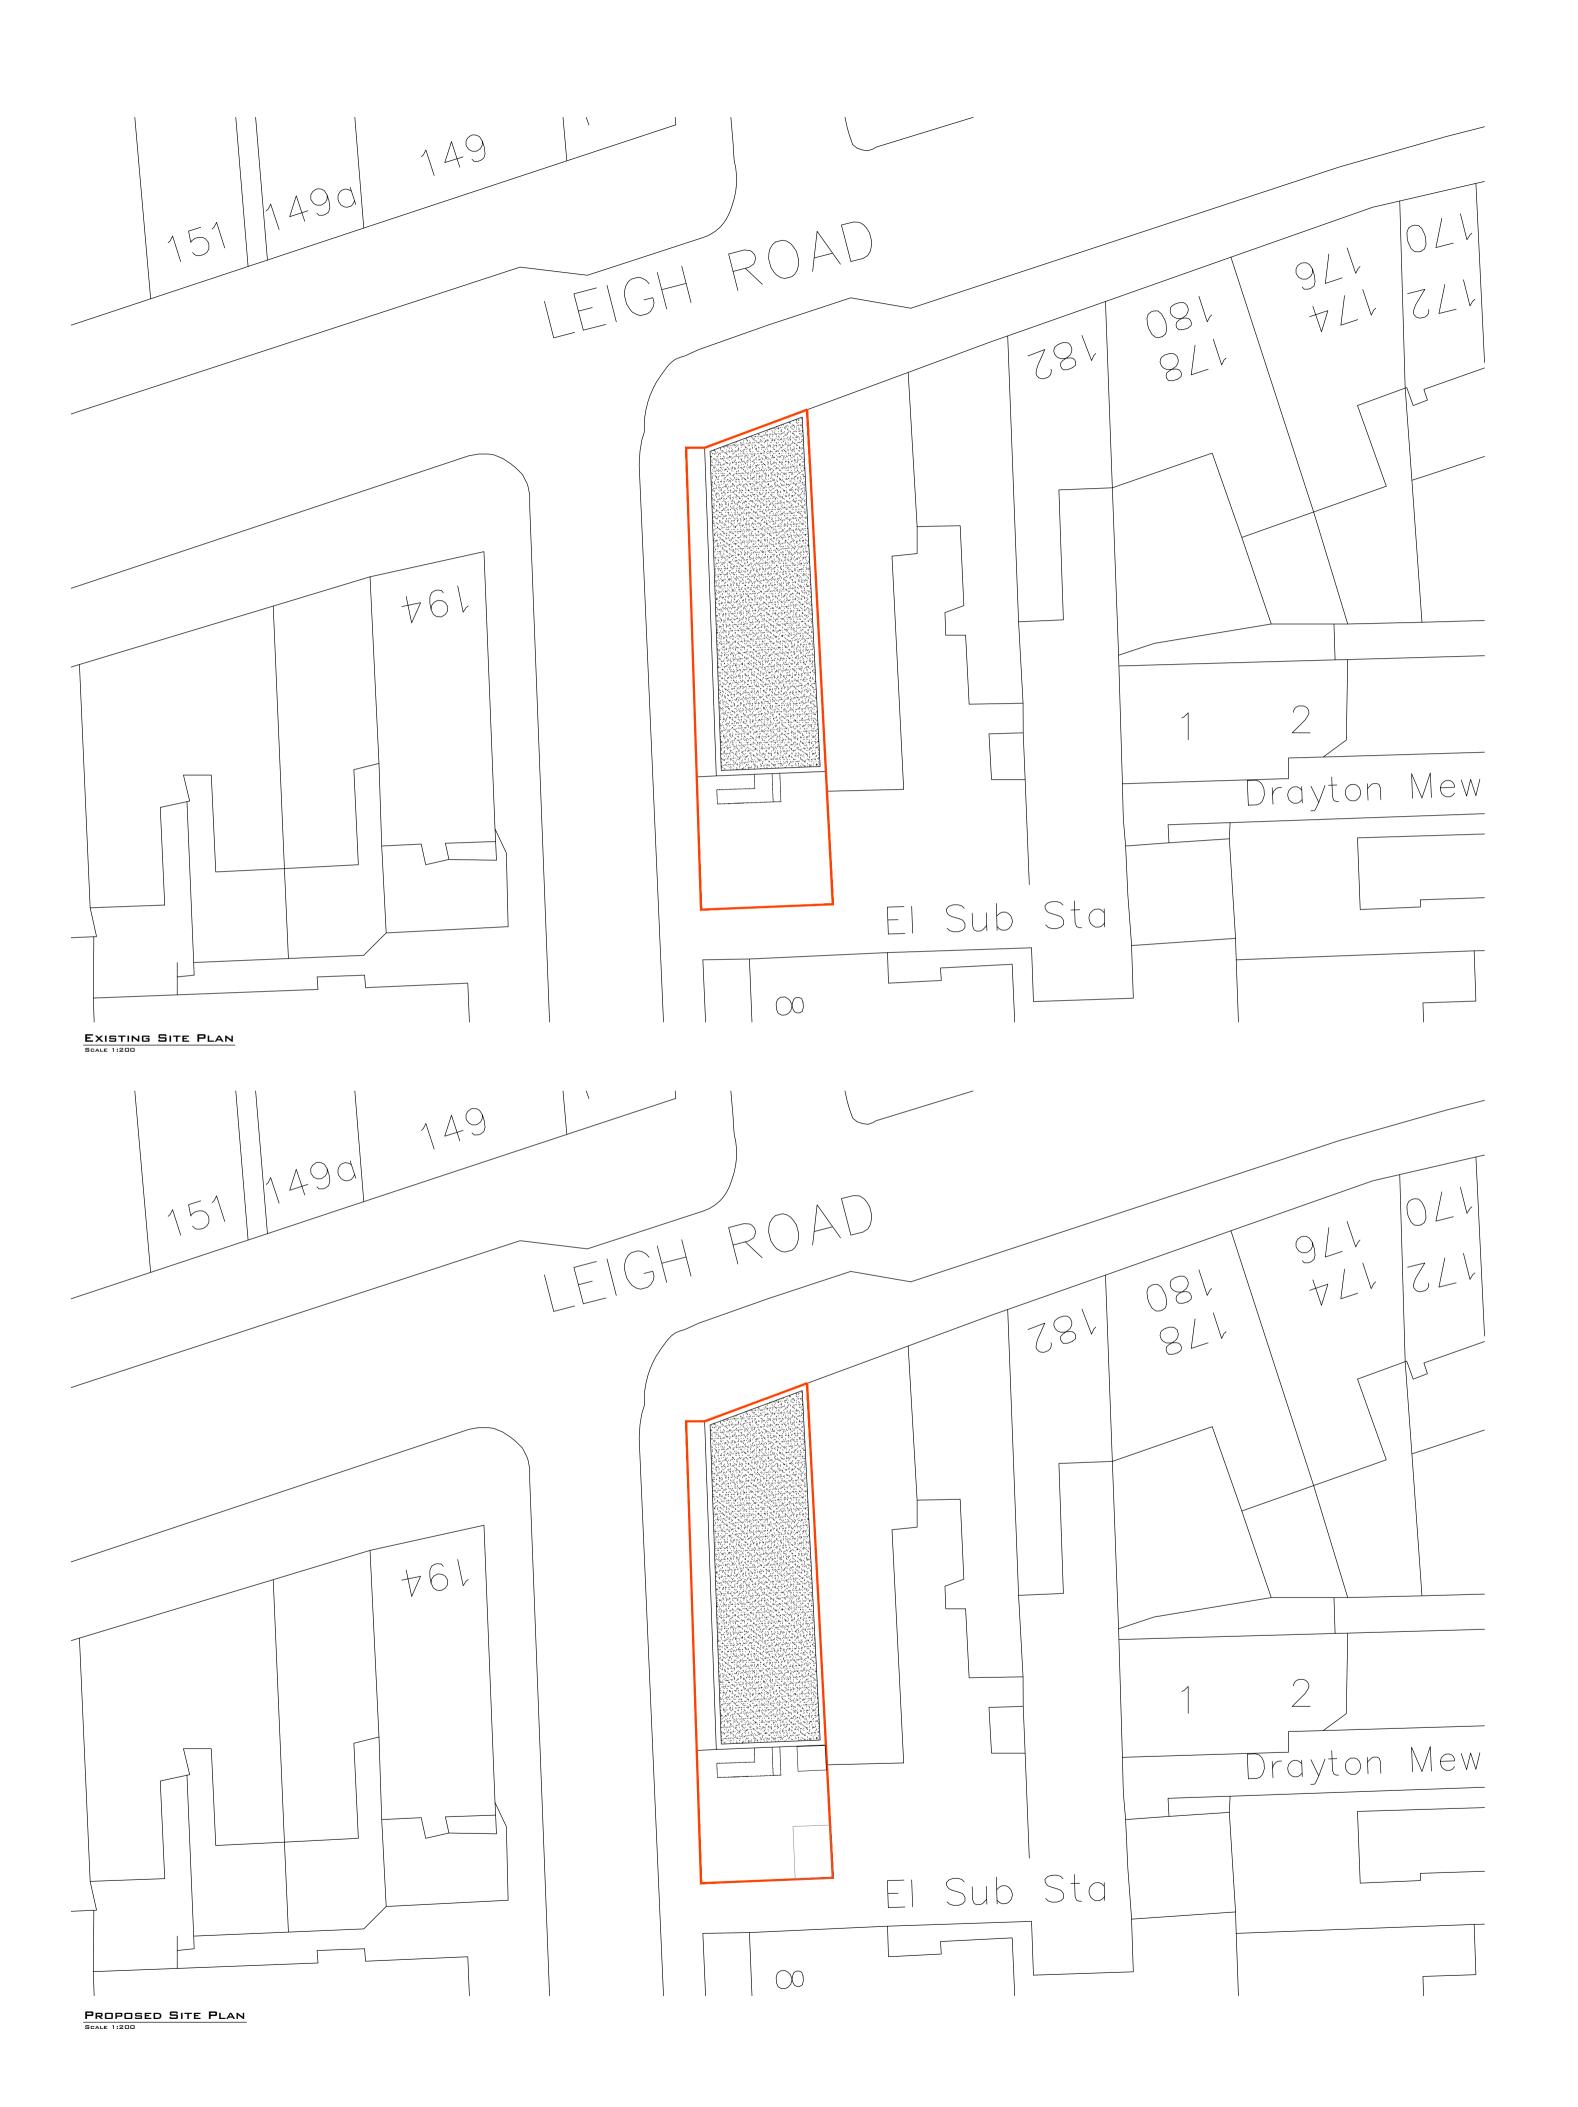

LOCATION PLAN
SCALE 1:1250

The contractor is to check and verify all building and site dimensions, levels, and sewer invert levels at connection points before work starts.

This drawing must be read with and checked against any structural or other specialist drawings provided.